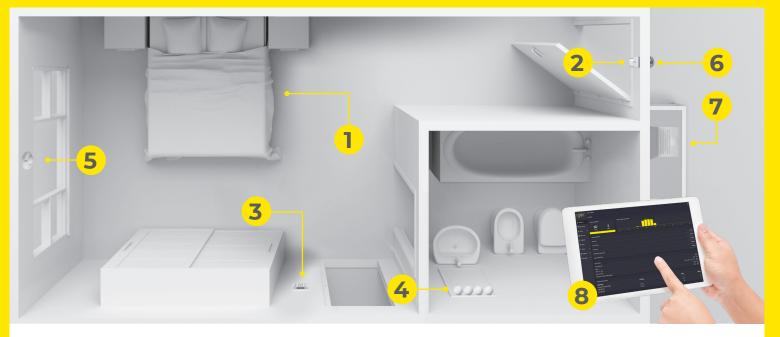

# Imagine Putting Nexos Integrations to Use in Your Healthcare Facility

## Pressure Sensors

Bed pressure sensors indicate when a resident has left their bed and triggers a series of related actions including turning on lights and notifying staff.

#### Motion Sensors

Motion sensors throughout the room send alerts to nursing stations if a patient triggers a series of customized events, indicating distress or need for assistance.

## **3** Temperature Sensors

Temperature sensors connect with the HVAC system via BACnet to trigger temperature changes based on occupancy or time of day.

#### 4 Intelligent Lighting Controls

Intelligent PoE lighting controlled by Nexos automatically turns on customizable lighting designed to improve health outcomes.

# Circadian Rhythm

Customize lighting controls for optimized white tunable lighting and daylight harvesting to improve patient outcomes through simulating the natural clock.

# Security Systems

Integrate your security system with IP cameras to keep the building safe. Daily backups ensure your footage is securely stored.

#### Asset Tracking

All employees and equipment are tagged with designated areas they can access, limiting unauthorized access to secure areas and ensuring the facility stays safe.

#### 8 Dashboards and Analytics

Receive real-time building usage data and patient health indicators, securely backed up to the cloud.

Create a better, smarter healthcare facility with human-centric automation from Nexos by Igor.