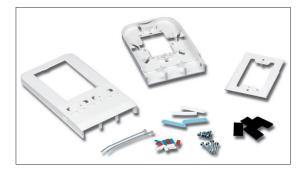

## Fiber Outlet Box (FOB2)

Siemon's low-profile Fiber Outlet Box (FOB) is the optimal solution for bringing fiber to the desk. The FOB2 offers a well-defined method for managing fiber cabling at the work area by providing a connection point for up to 12 fibers (or 6 coaxial) connectors utilizing slide-in bezels. A single gang faceplate can be mounted to the FOB2 base and accommodate up to six MAX<sup>®</sup> modules or two CT<sup>®</sup> Couplers.

## **Ordering Information**

FOB2-(XX) .....Includes base, cover, designation labels, clear label covers, mounting hardware, cable ties, icons, and three blank bezels

Use (XX) to specify color: 01 = black, 02 = white, 80 = light ivory