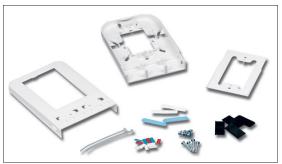

## **Ordering Information**

FOB2-(XX) .....Includes base, cover, designation labels, clear label covers, mounting hardware, cable ties, icons, and three blank bezels

Use (XX) to specify color: 01 = black, 02 = white, 80 = light ivory

FOB2-GRD-(XX).....Includes base, extended cover, designation labels, clear label covers, mounting hardware, cable ties, icons, and three blank bezels

FOB-BZL-LC(X)1-01 ..... 1 Duplex LC adapter, (2 fibers)