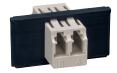

## **Fiber Bezels**

FOB-BZL-MT1-01..... 1 Duplex MT-RJ adapter, (2 fibers)

FOB-BZL-SC-01...... Duplex SC adapter, (2 fibers)

FOB-BZL-MT-01 ..... 2 Duplex MT-RJ adapter, (4 fibers)

FOB-BZL-SA-01 ...... Duplex SA adapter, (2 fibers)

FOB-BZL-BL01 ...... Blank bezel

FOB-BZL-LC(X)-01...... 1 Duplex LC adapter, (4 fibers)

Use (X) to specify LC adapter color: blank = beige, U = blue Note: All fiber adapters are "universal" to support both multimode and singlemode fiber connectors.

MAX<sup>®</sup>, LightSystem<sup>®</sup> and XGLO<sup>™</sup> are trademarks of Siemon