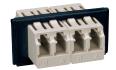

## **Fiber Bezels**

FOB-BZL-MT1-01..... 1 Duplex MT-RJ adapter, (2 fibers)

FOB-BZL-SC-01...... Duplex SC adapter, (2 fibers)

FOB-BZL-MT-01 ..... 2 Duplex MT-RJ adapter, (4 fibers)

FOB-BZL-SA-01 ...... Duplex SA adapter, (2 fibers)

FOB2-GRD-(XX).....Includes base, extended cover, designation labels, clear label covers, mounting hardware, cable ties, icons, and three blank bezels

FOB-BZL-LC(X)1-01 ..... 1 Duplex LC adapter, (2 fibers)

FOB-BZL-BL01 ...... Blank bezel

FOB-BZL-LC(X)-01...... 1 Duplex LC adapter, (4 fibers)