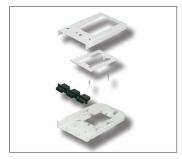

ST, SC, MT-RJ or LC or coaxial fiber bezels can be mounted at the bottom of the box

The unique design allows snap-on cover to be removed to access fiber connections without disturbing the faceplate connections (and vice versa)

The base of the FOB2 provides storage and management of up to 1 meter of slack for as many as 6 fibers

Mounting holes allow FOB2 to be mounted to both single and double gang U.S. wall outlets as well as single gang European outlets

## **Ordering Information**

FOB2-(XX) .....Includes base, cover, designation labels, clear label covers, mounting hardware, cable ties, icons, and three blank bezels

Use (XX) to specify color: 01 = black, 02 = white, 80 = light ivory