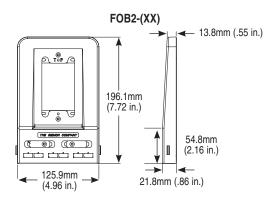

## Fiber Outlet Box (FOB2)

Siemon's low-profile Fiber Outlet Box (FOB) is the optimal solution for bringing fiber to the desk. The FOB2 offers a well-defined method for managing fiber cabling at the work area by providing a connection point for up to 12 fibers (or 6 coaxial) connectors utilizing slide-in bezels. A single gang faceplate can be mounted to the FOB2 base and accommodate up to six MAX<sup>®</sup> modules or two CT<sup>®</sup> Couplers.

ST, SC, MT-RJ or LC or coaxial fiber bezels can be mounted at the bottom of the box

The unique design allows snap-on cover to be removed to access fiber connections without disturbing the faceplate connections (and vice versa)

The base of the FOB2 provides storage and management of up to 1 meter of slack for as many as 6 fibers

Mounting holes allow FOB2 to be mounted to both single and double gang U.S. wall outlets as well as single gang European outlets

## **Ordering Information**

FOB2-(XX) .....Includes base, cover, designation labels, clear label covers, mounting hardware, cable ties, icons, and three blank bezels

Use (XX) to specify color: 01 = black, 02 = white, 80 = light ivory