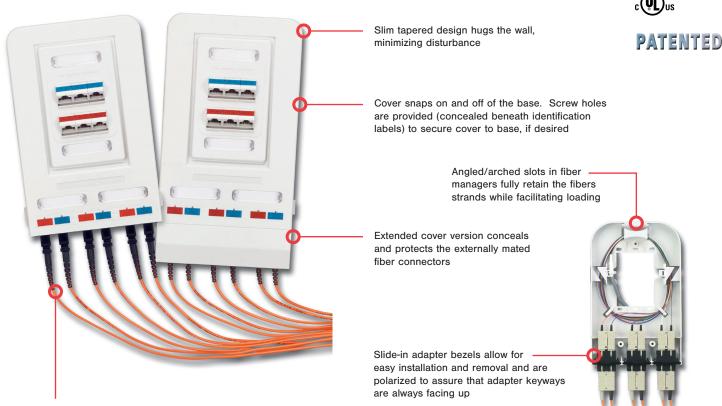

## Fiber Outlet Box (FOB2)

Siemon's low-profile Fiber Outlet Box (FOB) is the optimal solution for bringing fiber to the desk. The FOB2 offers a well-defined method for managing fiber cabling at the work area by providing a connection point for up to 12 fibers (or 6 coaxial) connectors utilizing slide-in bezels. A single gang faceplate can be mounted to the FOB2 base and accommodate up to six MAX<sup>®</sup> modules or two CT<sup>®</sup> Couplers.

ST, SC, MT-RJ or LC or coaxial fiber bezels can be mounted at the bottom of the box

The unique design allows snap-on cover to be removed to access fiber connections without disturbing the faceplate connections (and vice versa)

The base of the FOB2 provides storage and management of up to 1 meter of slack for as many as 6 fibers

Mounting holes allow FOB2 to be mounted to both single and double gang U.S. wall outlets as well as single gang European outlets

## **Ordering Information**

FOB2-(XX) .....Includes base, cover, designation labels, clear label covers, mounting hardware, cable ties, icons, and three blank bezels

Use (XX) to specify color: 01 = black, 02 = white, 80 = light ivory

FOB2-GRD-(XX).....Includes base, extended cover, designation labels, clear label covers, mounting hardware, cable ties, icons, and three blank bezels

FOB-BZL-LC(X)1-01 ..... 1 Duplex LC adapter, (2 fibers)