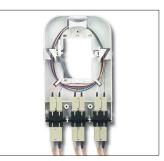

## Fiber Outlet Box (FOB2)

Siemon's low-profile Fiber Outlet Box (FOB) is the optimal solution for bringing fiber to the desk. The FOB2 offers a well-defined method for managing fiber cabling at the work area by providing a connection point for up to 12 fibers (or 6 coaxial) connectors utilizing slide-in bezels. A single gang faceplate can be mounted to the FOB2 base and accommodate up to six MAX<sup>®</sup> modules or two CT<sup>®</sup> Couplers.

ST, SC, MT-RJ or LC or coaxial fiber bezels can be mounted at the bottom of the box

The unique design allows snap-on cover to be removed to access fiber connections without disturbing the faceplate connections (and vice versa)

## **Fiber Bezels**

FOB-BZL-MT1-01..... 1 Duplex MT-RJ adapter, (2 fibers)

FOB-BZL-SC-01...... Duplex SC adapter, (2 fibers)

FOB-BZL-MT-01 ..... 2 Duplex MT-RJ adapter, (4 fibers)

FOB-BZL-SA-01 ...... Duplex SA adapter, (2 fibers)

FOB-BZL-BL01 ...... Blank bezel

FOB-BZL-LC(X)-01...... 1 Duplex LC adapter, (4 fibers)

Use (X) to specify LC adapter color: blank = beige, U = blue Note: All fiber adapters are "universal" to support both multimode and singlemode fiber connectors.

MAX<sup>®</sup>, LightSystem<sup>®</sup> and XGLO<sup>™</sup> are trademarks of Siemon