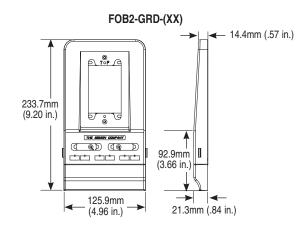

FOB2-GRD-(XX).....Includes base, extended cover, designation labels, clear label covers, mounting hardware, cable ties, icons, and three blank bezels

FOB-BZL-LC(X)1-01 ..... 1 Duplex LC adapter, (2 fibers)

The base of the FOB2 provides storage and management of up to 1 meter of slack for as many as 6 fibers

Mounting holes allow FOB2 to be mounted to both single and double gang U.S. wall outlets as well as single gang European outlets